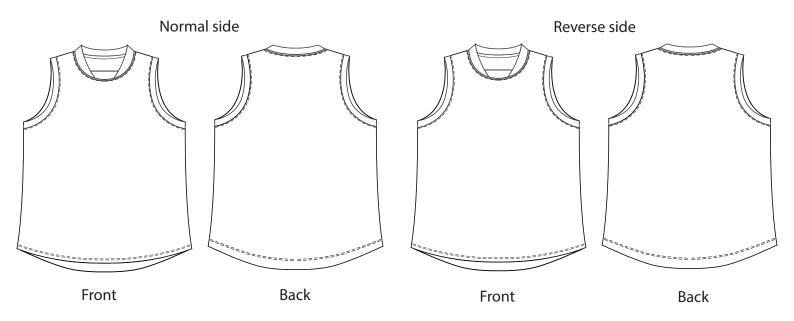

### Disclaimer:

Colour proofs are to be used as a guide only.

Line drawing is for approximate print positional guide only.

Please familiarise yourself with the product prior to approving.

It is not intended to be an exact scale or detailed representation.

Small details or text, including <sup>®</sup> <sup>™</sup> may fill in and not be legible.

Dotted lines will not be printed and are for maximum print guide only.

The fine lines and details in your logo may not be able to be produced clearly.