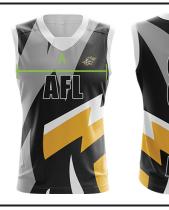

# JOB NO. XXXXXX OA022 - AFL Reversible Jersey

| _ |
|---|
|   |
|   |

| Main Product Colours: | xxx |
|-----------------------|-----|
| Label:                | xxx |
| Buttons               | N/A |
| Others                |     |

#### Size Chart:

|   | MEN SIZES (cm)   | XS | S   | М   | L   | XL |
|---|------------------|----|-----|-----|-----|----|
| 4 | Half Chest Width | 48 | 50  | 52  | 54  | 56 |
| 3 | Center Back      | 67 | 69  | 72  | 75  | 78 |
|   | KIDS SIZES (cm)  | 8Y | 10Y | 12Y | 14Y |    |
| 4 | Half Chest Width | 40 | 42  | 44  | 46  |    |
| 3 | Center Back      | 59 | 61  | 63  | 65  |    |



## **Artwork Reference:**



# ARTWORK (to scale)

### NEW/REPEAT ORDER/REDO/BACK ORDER

Signed and Approved by Client: Name: Date:

### Disclaimer:

Colour proofs are to be used as a guide only.

Line drawing is for approximate print positional guide only.

Please familiarise yourself with the product prior to approving.

It is not intended to be an exact scale or detailed representation.

Small details or text, including <sup>®</sup> <sup>™</sup> may fill in and not be legible.

Dotted lines will not be printed and are for maximum print guide only.

The fine lines and details in your logo may not be able to be produced clearly.